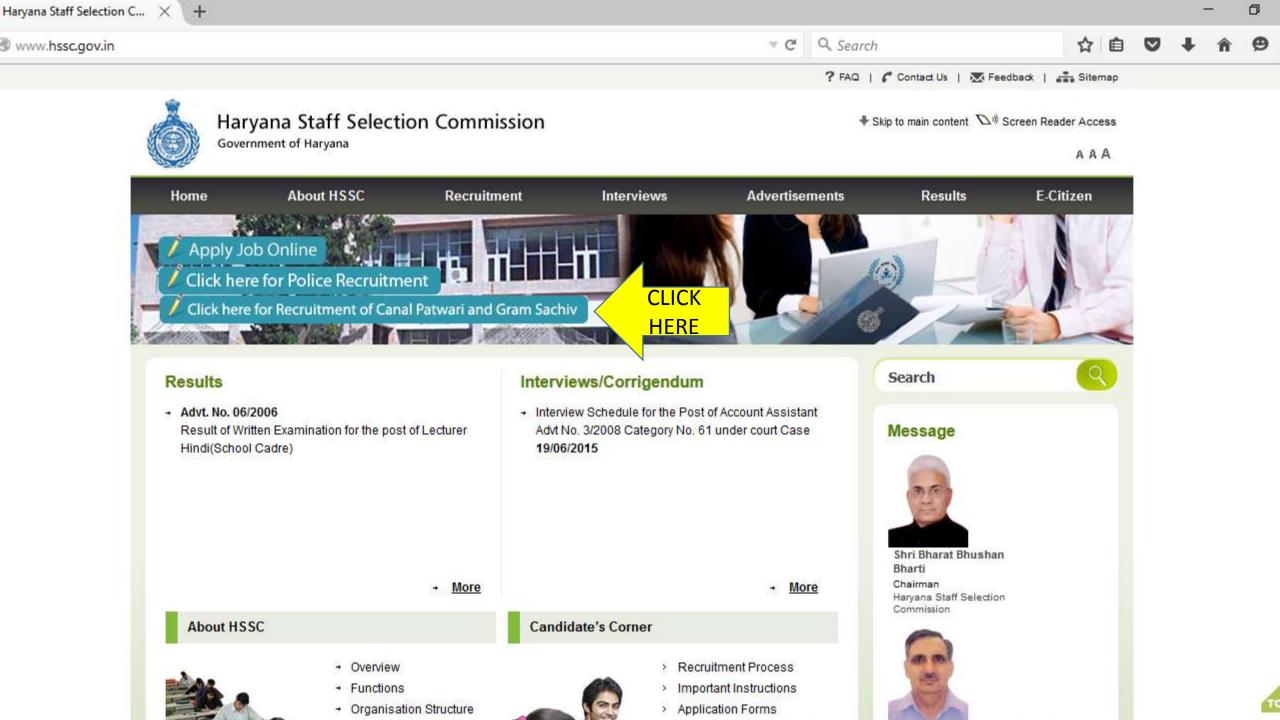

#### How to start?

- Website can be accessed through any computer connected to internet
- Click on www.hssc.gov.in and click on <u>"Click here for the recruitment</u> of Canal Patwari and Gram Sachiv"
- You will reach Haryana Staff Selection Commission Portal.
- You can also directly visit <u>www.hryssc.org</u> for online application