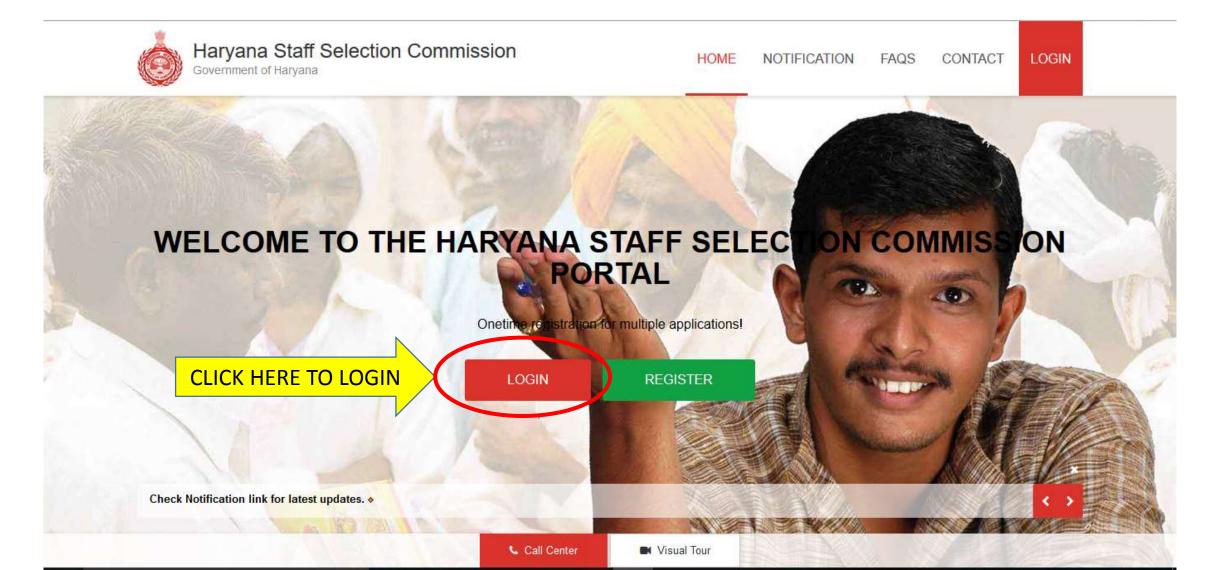

#### New candidate should click on REGISTER button

Haryana Staff Selection Commission Government of Haryana

HOME NOTIFICATION FAQS CONTACT LOGIN

#### WELCOME TO THE HARYANA STAFF SELEC ON COMMISSION PORTAL

Onetime registration for multiple applications!

Welcome to the Haryana Staff Selection Portal

📞 Call Center

LOGIN

Visual Tour

REGISTER