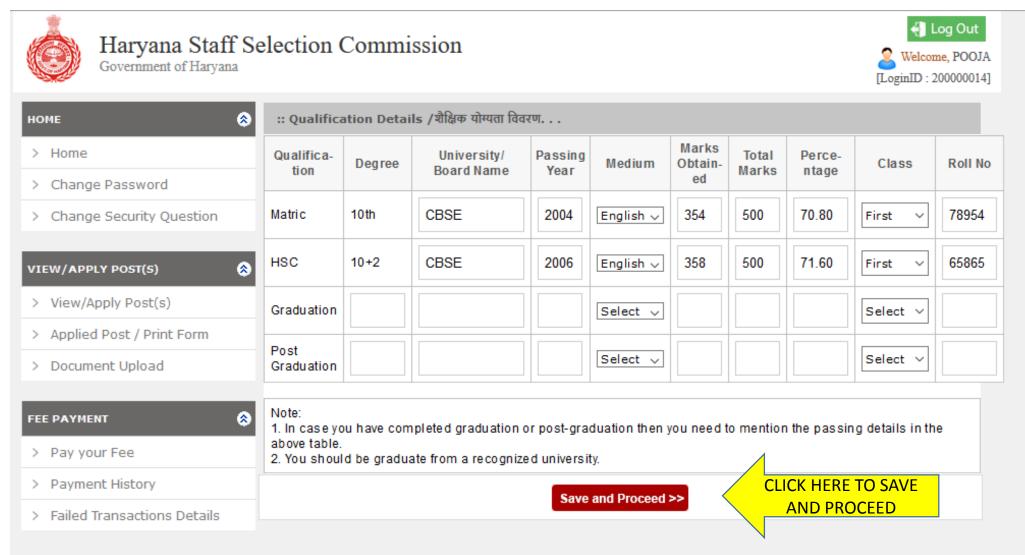

|
|                               | Save and Proceed >>                                                                                                                                                                   |

#### Social Reservation

Please fill the duration of service and date of discharge if candidate belongs to Ex-Servicemen category.

| *               |
|-----------------|
|                 |
|                 |
|                 |
|                 |
|                 |
|                 |
| परिवार की       |
| पंबंधी सूचनायें |
|                 |
| oility          |
|                 |
| NOC/<br>e order |
|                 |

# Qualification Details

Kindly fill all the details regarding qualification.



# Upload Photo and Signature

Size of Photo and Signature must be in pre specified dimensions.

| номе                                                                                         | Please upload your                                                                                                                | Photo !!                                                            |                                                                                |                                                                 |                                                                  |                                   |
|----------------------------------------------------------------------------------------------|---------------------------------------------------------