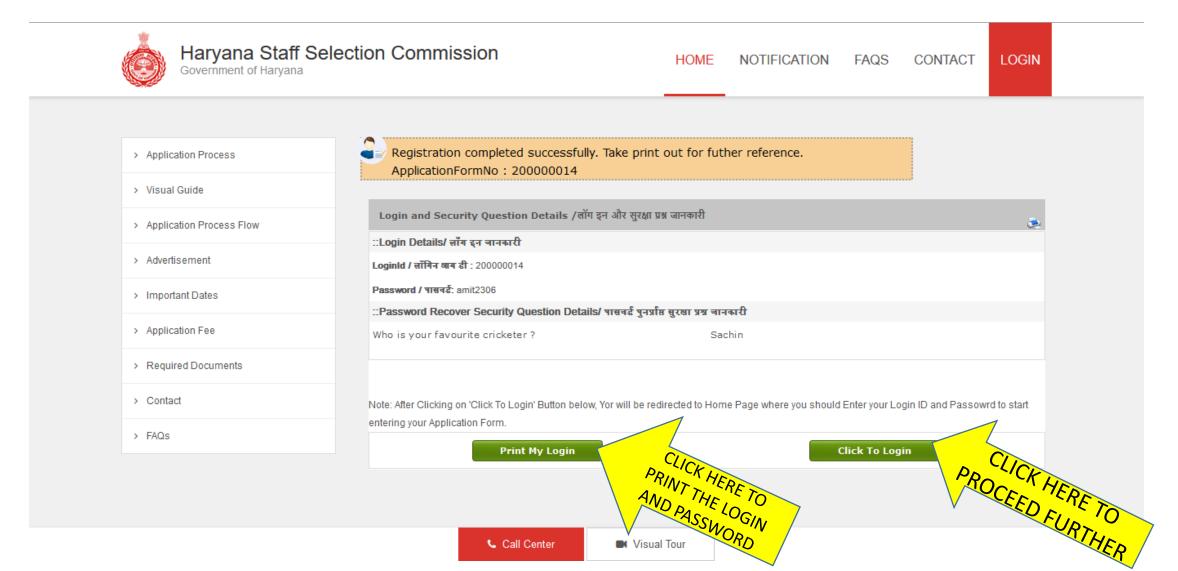

# Login Created:

Preserve the print out for future references. Carefully write down your login id, password and security questions.